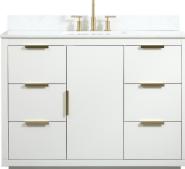

| Yes                |
| mounting location                   | free-standing      |
| mounting bracket included           | no                 |
| backsplash included                 | yes                |
| drain assembly included             | no                 |
| faucet included                     | no                 |
| Compatible faucet installation type | widespread         |
| P-trap included                     | no                 |
| assembly required                   | no                 |
| installation required               | yes                |
| warranty                            | 1 year limited     |
| Shipment Type                       | LTL                |
|                                     |                    |



Item No: VF19448GR-BS (Grey)



Item No: VF19448WH-BS (White)

Available Finishes