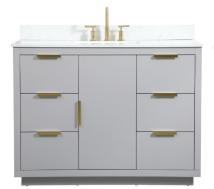

|
| soft close drawer glides            | Yes                |
| mounting location                   | free-standing      |
| mounting bracket included           | no                 |
| backsplash included                 | yes                |
| drain assembly included             | no                 |
| faucet included                     | no                 |
| Compatible faucet installation type | widespread         |
| P-trap included                     | no                 |
| assembly required                   | no                 |
| installation required               | yes                |
| warranty                            | 1 year limited     |
| Shipment Type                       | LTL                |
|                                     |                    |



Item No: VF19448GR-BS (Grey)



Item No: VF19448WH-BS (White)

Available Finishes