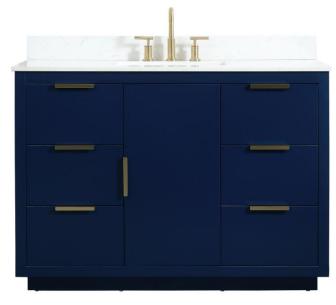

## **Blake collection**

48 inch single bathroom vanity Set

Item No: VF19448BL-BS (Blue)

| Dimensions                          |                    |
|-------------------------------------|--------------------|
| Overall dimensions                  | 48"L x 22"W x 34"H |
| Top thickness                       | 0.75"              |
| Specifications                      |                    |
| Base Finish                         | Blue/Grey/White    |
| Top finish                          | Calacatta          |
| Base material                       | MDF                |
| Top material                        | Quartz             |
| Sink included                       | yes                |
| sink material                       | porcelain          |
| overflow hole                       | yes                |
| sink type                           | undermount         |
| Doors                               | Yes                |
| number of doors                     | 1                  |
| Drawers                             | Yes                |
| number of Functional drawers        | 6                  |
| soft close drawer glides            | Yes                |
| mounting location                   | free-standing      |
| mounting bracket included           | no                 |
| backsplash included                 | yes                |
| drain assembly included             | no                 |
| faucet included                     | no                 |
| Compatible faucet installation type | widespread         |
| P-trap included                     | no                 |
| assembly required                   | no                 |
| installation required               | yes                |
| warranty                            | 1 year limited     |
| Shipment Type                       | LTL                |
|                                     |                    |

Item No: VF19448GR-BS (Grey)

Item No: VF19448WH-BS (White)

Available Finishes